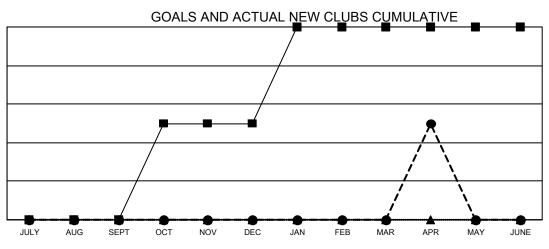

## GAT MONTHLY MEMBERSHIP PROGRESS REPORT

Multiple District 60

Results as of: 4/30/2022

LOCATION: GUYANA

| Clubs                 |               |           |               | Members               |                           |                         |                                                    |  |
|-----------------------|---------------|-----------|---------------|-----------------------|---------------------------|-------------------------|----------------------------------------------------|--|
| RESULTS FOR 2021-2022 |               |           |               | RESULTS FOR 2021-2022 |                           |                         |                                                    |  |
| QUARTER               | NEW CLUB GOAL | NEW CLUBS | DROPPED CLUBS | QUARTER               | MEMBER GROWTH NET<br>GOAL | MEMBER GROWTH<br>ACTUAL | DROPPED<br>MEMBERS ACTUAL<br>(including transfers) |  |
| JULY/AUG/SEPT         | 0             | 0         | 0             | JULY/AUG/SE           | PT 45                     | 40                      | 48                                                 |  |
| OCT/NOV/DEC           | 1             | 0         | 2             | OCT/NOV/DEC           | 30                        | 94                      | 116                                                |  |
| JAN/FEB/MAR           | 1             | 0         | 2             | JAN/FEB/MAR           | 60                        | 67                      | 60                                                 |  |
| APR/MAY/JUNE          | 0             | 1         | 0             | APR/MAY/JUN           | IE 20                     | 61                      | 10                                                 |  |

- - CURRENT YEAR GOALS FOR NEW CLUBS

- - CURRENT YEAR ACTUAL NEW CLUBS

▲ - LAST YEAR ACTUAL NEW CLUBS

GOALS AND ACTUAL MEMBERS CUMULATIVE

| DROPPED CLUBS: 4 |     | 54 CLUBS OF 119 ADDED 1 OR<br>MORE NEW MEMBERS | GENDER DISTRIBUTION               |                |  |
|------------------|-----|------------------------------------------------|-----------------------------------|----------------|--|
|                  |     |                                                | MALE                              | 1,496 (41.30%) |  |
| <u> </u>         |     |                                                | FEMALE                            | 2,126 (58.70%) |  |
| DROPPED MEMBERS  |     |                                                | NON BINARY                        | 0 (0.00%)      |  |
| DECEASED         | 42  |                                                | PREFER NOT TO ANSWER              | 0 (0.00%)      |  |
| CLUB CANCELLED   | 48  |                                                |                                   | 148            |  |
| OTHER            | 143 | CLICK HERE FOR CUMULATIVE                      | TOTAL FAMILY UNIT MEMBERS         | 140            |  |
| TOTAL            | 233 | MEMBERSHIP DATA                                | FAMILY MEMBERS PAYING HAL<br>DUES | F 78           |  |