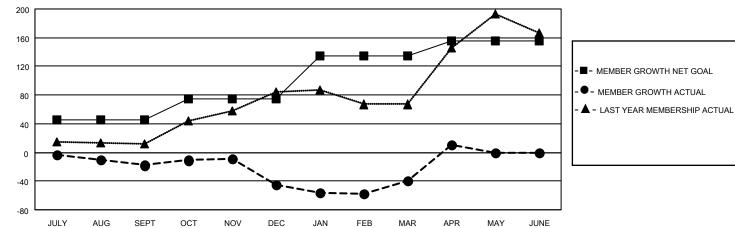

## GAT MONTHLY MEMBERSHIP PROGRESS REPORT

Multiple District 60

Results as of: 4/30/2022

LOCATION: GUYANA

| Clubs                 |               |           |               | Members               |                           |                         |                                                    |  |
|-----------------------|---------------|-----------|---------------|-----------------------|---------------------------|-------------------------|----------------------------------------------------|--|
| RESULTS FOR 2021-2022 |               |           |               | RESULTS FOR 2021-2022 |                           |                         |                                                    |  |
| QUARTER               | NEW CLUB GOAL | NEW CLUBS | DROPPED CLUBS | QUARTER               | MEMBER GROWTH NET<br>GOAL | MEMBER GROWTH<br>ACTUAL | DROPPED<br>MEMBERS ACTUAL<br>(including transfers) |  |
| JULY/AUG/SEPT         | 0             | 0         | 0             | JULY/AUG/SE           | PT 45                     | 40                      | 48                                                 |  |
| OCT/NOV/DEC           | 1             | 0         | 2             | OCT/NOV/DEC           | 30                        | 94                      | 116                                                |  |
| JAN/FEB/MAR           | 1             | 0         | 2             | JAN/FEB/MAR           | 60                        | 67                      | 60                                                 |  |
| APR/MAY/JUNE          | 0             | 1         | 0             | APR/MAY/JUN           | IE 20                     | 61                      | 10                                                 |  |

- - CURRENT YEAR GOALS FOR NEW CLUBS

- - CURRENT YEAR ACTUAL NEW CLUBS

▲ - LAST YEAR ACTUAL NEW CLUBS

GOALS AND ACTUAL MEMBERS CUMULATIVE

| DROPPED CLUBS: 4 |     | 54 CLUBS OF 119 ADDED 1 OR<br>MORE NEW MEMBERS | GENDER DISTRIBUTION               |                |  |
|------------------|-----|------------------------------------------------|-----------------------------------|----------------|--|
|                  |     |                                                | MALE                              | 1,496 (41.30%) |  |
| <u> </u>         |     |                                                | FEMALE                            | 2,126 (58.70%) |  |
| DROPPED MEMBERS  |     |                                                | NON BINARY                        | 0 (0.00%)      |  |
| DECEASED         | 42  |                                                | PREFER NOT TO ANSWER              | 0 (0.00%)      |  |
| CLUB CANCELLED   | 48  |                                                |                                   | 148            |  |
| OTHER            | 143 | CLICK HERE FOR CUMULATIVE                      | TOTAL FAMILY UNIT MEMBERS         | 140            |  |
| TOTAL            | 233 | MEMBERSHIP DATA                                | FAMILY MEMBERS PAYING HAL<br>DUES | F 78           |  |